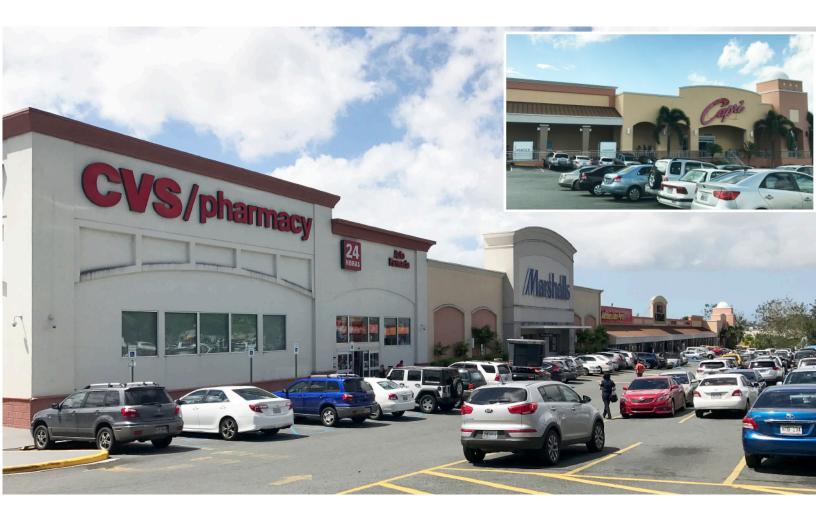

#### **PROPERTY OVERVIEW**

- Anchored by Marshalls, Farmacias Caridad, Shoe Carnival & Capri
- GLA of +/- 146,651 SF
- Warehouse/Storage Space Available