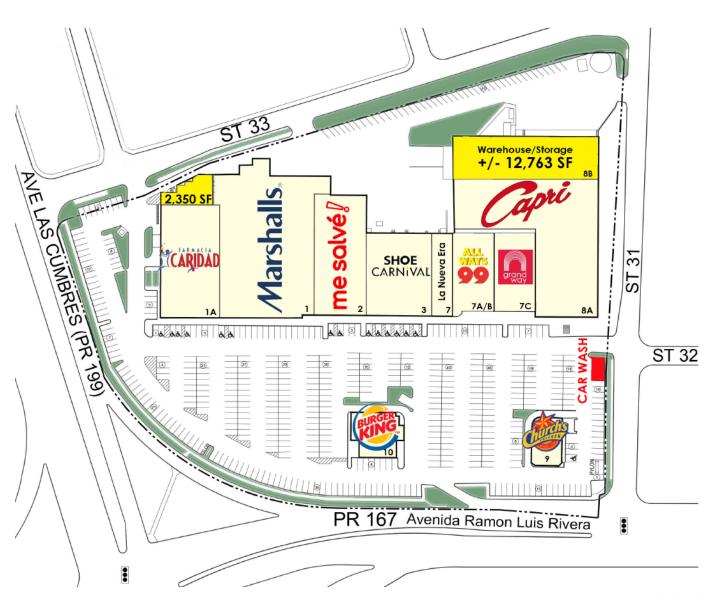

#### **PROPERTY OVERVIEW**

- Anchored by Marshalls, Farmacias Caridad, Shoe Carnival & Capri
- GLA of +/- 146,651 SF
- Warehouse/Storage Space Available

**SPACE AVAILABLE** 