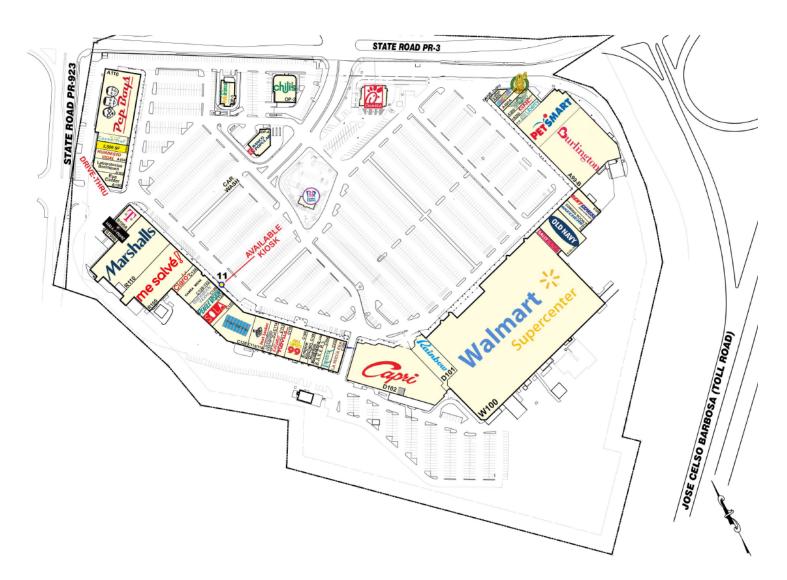

#### **PROPERTY OVERVIEW**

- Anchored by Walmart, Marshalls, Me Salve Pep Boys, Rainbow, Capri, PetSmart & Burlington
- National Tenants Include: Foot Locker, Sally Beauty, Bath & Body Works, Chili's & Pollo Tropical
  & Chick-Fil-A
- GLA of +/- 460,170 SF

**SPACE AVAILABLE** 