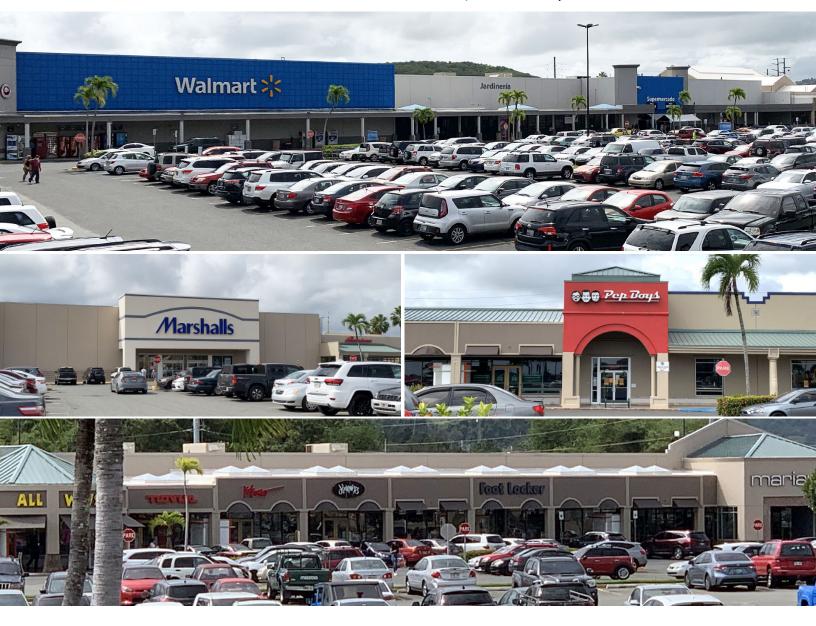

#### **PROPERTY OVERVIEW**

- Anchored by Walmart, Marshalls, Me Salve Pep Boys, Rainbow, Capri, PetSmart & Burlington
- National Tenants Include: Foot Locker, Sally Beauty, Bath & Body Works, Chili's & Pollo Tropical
  & Chick-Fil-A
- GLA of +/- 460,170 SF