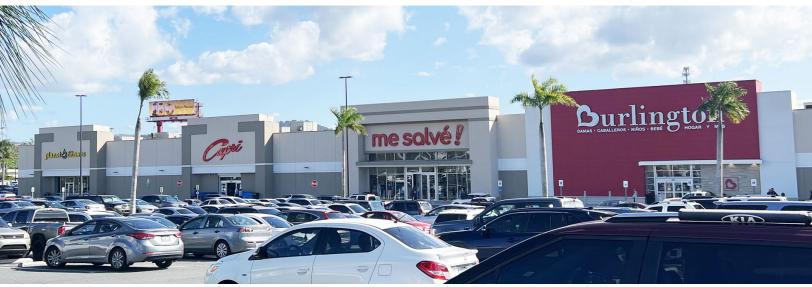

#### **PROPERTY OVERVIEW**

- Anchored by Capri, Planet Fitness & Burlington
- National Tenants Include: Me Salve, Rent-A-Center, Sally Beauty, McDonald's, Claire's, Baskin Robins, Marco's Pizza & Banco Popular
- GLA of +/- 210,455 SF