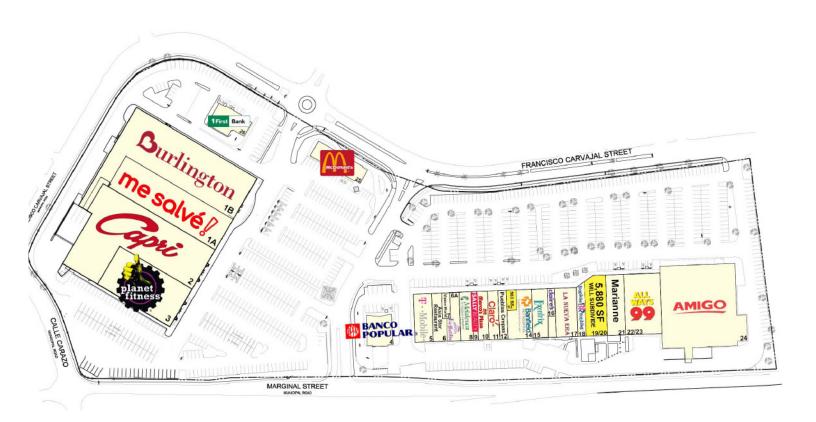

#### **PROPERTY OVERVIEW**

- Anchored by Capri, Planet Fitness & Burlington
- National Tenants Include: Me Salve, Rent-A-Center, Sally Beauty, McDonald's, Claire's, Baskin Robins, Marco's Pizza & Banco Popular
- GLA of +/- 210,455 SF

#### **LOCATION OVERVIEW**

• Located SW of San Juan

www.GatorInvestments.com

7850 NW 146th Street, 4th Floor | Miami Lakes | FL 33016

**LEASING INFO: 877.459.9605** Leasing@GatorInvestments.com



### **DEMOGRAPHICS**

• 2021

## PR 20 AND ESMERALDA GUAYNABO, PR 00965

| TRADE AREA     | 1 MILE   | 3 MILE   | 5 MILE    |
|----------------|----------|----------|-----------|
| POPULATION     | 165,073  | 380,632  | 1,006,669 |
| AVG. HH INCOME | \$33,462 | \$42,059 | \$25,977  |
| AVG. AGE       | 40       | 39       | 40        |

**SPACE AVAILABLE**