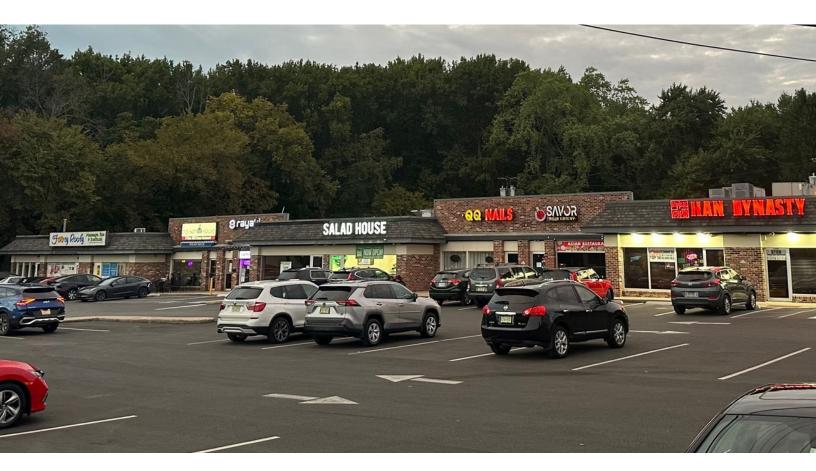

### **PROPERTY OVERVIEW**

- Anchored by Han Dynasty Restaurant with Salad House Now Open
- GLA of +/- 16,250 SF

### LOCATION OVERVIEW

- Located in SE Cherry Hill
- Nearest Intersection: Marlton Pike East/W Rte. 70 & Sawmill Road
- Camden County
- Traffic Count: 55,000 AADT