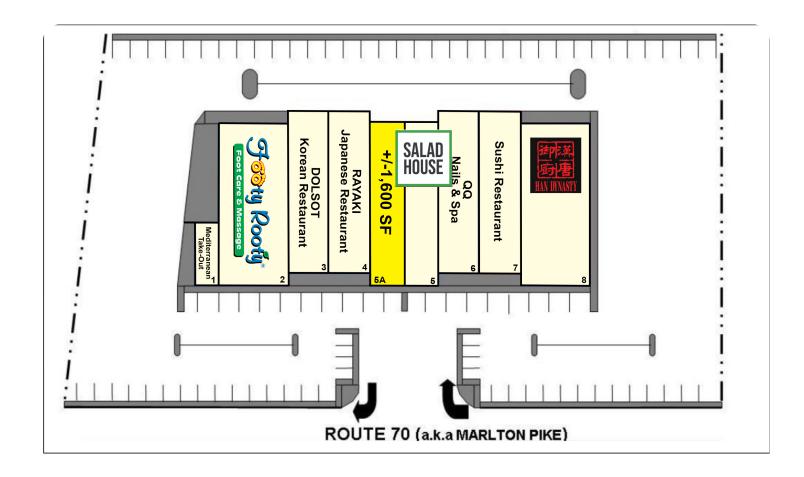

| AVG. AGE       | 46                                                                    | 42        | 41      |

SPACE AVAILABLE



Owned and Operated By A

## LEASING INFO: 877.459.9605 Leasing@GatorInvestments.com

#### www.GatorInvestments.com 7850 NW 146th Street, 4th Floor | Miami Lakes | FL 33016

James A. Goldsmith, Lic. Real Estate Broker

The information contained here is subject to errors, omissions and changes without notice. This is being provided without warranty of any kind, either expressed or implied and does not constitute an offer to sell or lease.