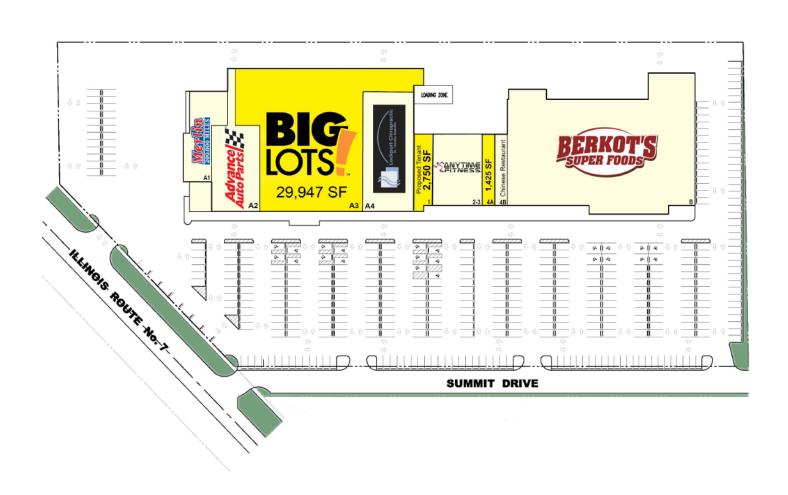

## **PROPERTY OVERVIEW**

- Anchored by Berkot's Super Foods, Big Lots, Anytime Fitness & Lockport Chiropractic
- GLA of +/- 99,608 SF

**SPACE AVAILABLE** 