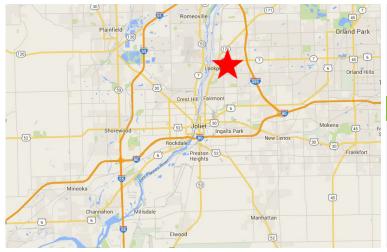

## **LOCATION OVERVIEW**

- Located north of Joliet
- Intersection: East 9th Street / SR 7 & Summit Drive
- Will County
- Traffic Count: 13,000 AADT

7850 NW 146th Street, 4th Floor  $\mid$  Miami Lakes  $\mid$  FL 33016 James A. Goldsmith, Lic. Real Estate Broker