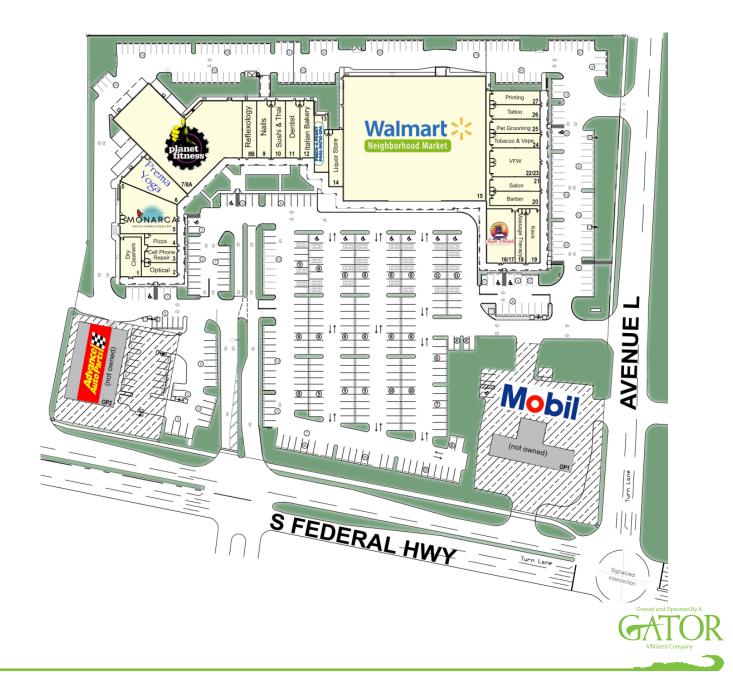

#### **PROPERTY OVERVIEW**

- Anchored by Walmart Neighborhood Market & Planet Fitness
- GLA of +/- 91,685 SF

#### **LOCATION OVERVIEW**

- Located in south Delray Beach, just south of Linton Blvd.
- Intersection: South Federal Hwy & Avenue L
- Palm Beach County
- Traffic Count: 28,000 AADT