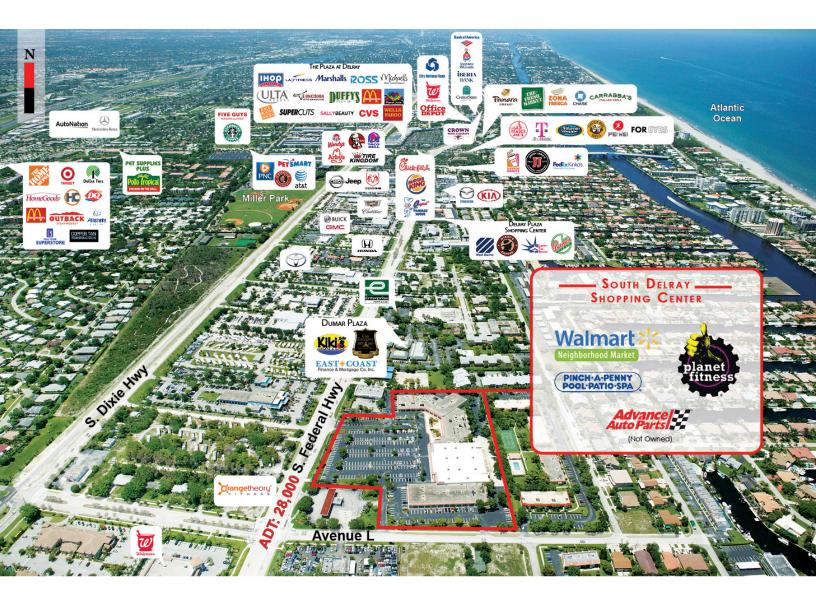

#### **PROPERTY OVERVIEW**

- Anchored by Walmart Neighborhood Market & Planet Fitness
- GLA of +/- 91,685 SF

#### **LOCATION OVERVIEW**

- Located in south Delray Beach, just south of Linton Blvd.
- Intersection: South Federal Hwy & Avenue L
- Palm Beach County
- Traffic Count: 28,000 AADT