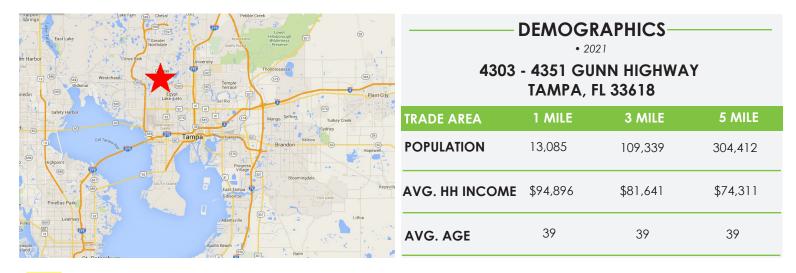

### **LOCATION OVERVIEW**

- Located in Northwest Tampa
- Nearest Intersection: Gunn Hwy & Hudson Lane
- Hillsborough County
- Traffic Count: 33,000 AADT