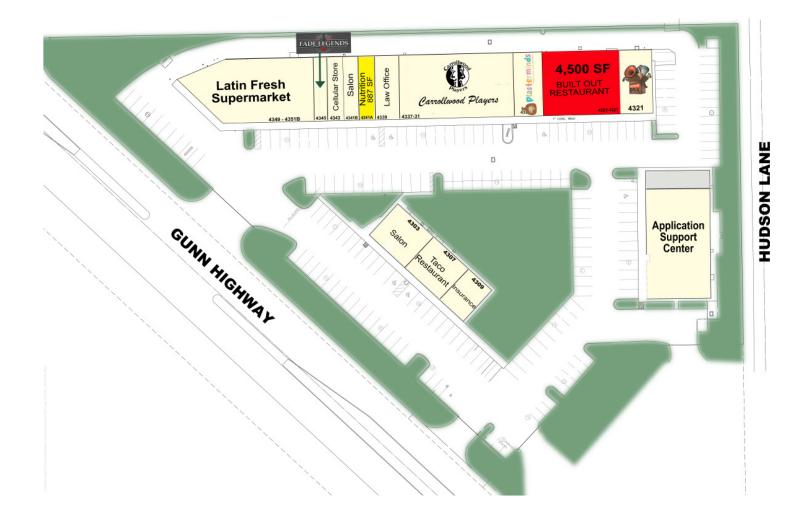

#### **PROPERTY OVERVIEW**

- In-Line Retail Space Available
- GLA of +/- 37,454 SF

### SPACE AVAILABLE

### RESTAURANT AVAILABLE