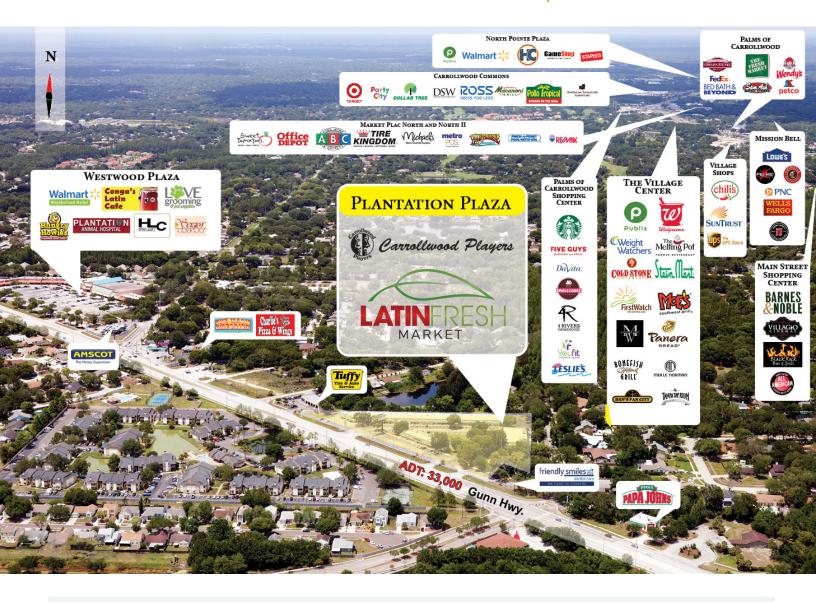

### **LOCATION OVERVIEW**

- Located in Northwest Tampa
- Nearest Intersection: Gunn Hwy & Hudson Lane
- Hillsborough County
- Traffic Count: 33,000 AADT