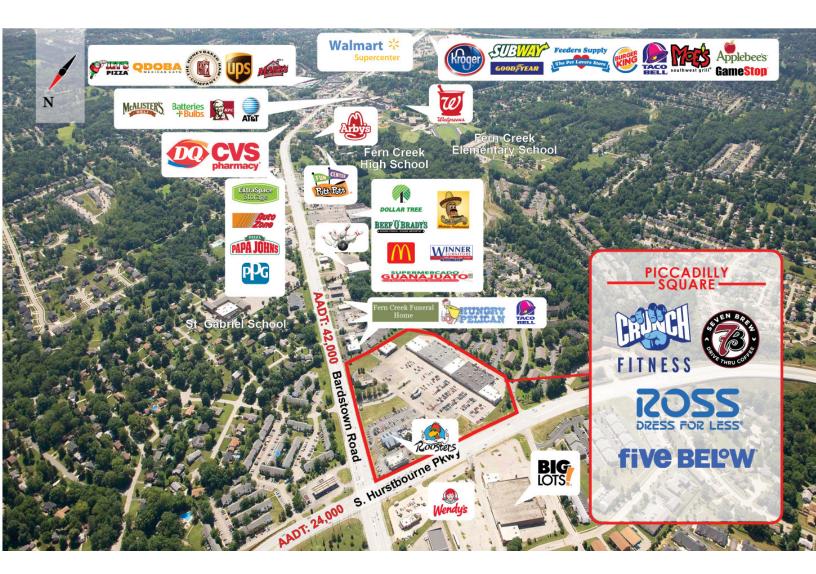

### **PROPERTY OVERVIEW**

- Anchored by Crunch Fitness, Five Below, Ross & 7Brew
- GLA of +/- 96,370 SF

#### **LOCATION OVERVIEW**

- Located in SE Louisville
- Intersection: Bardstown Road & Hurstbourne Pkwy
- Jefferson County
- Traffic Count: 42,000 AADT