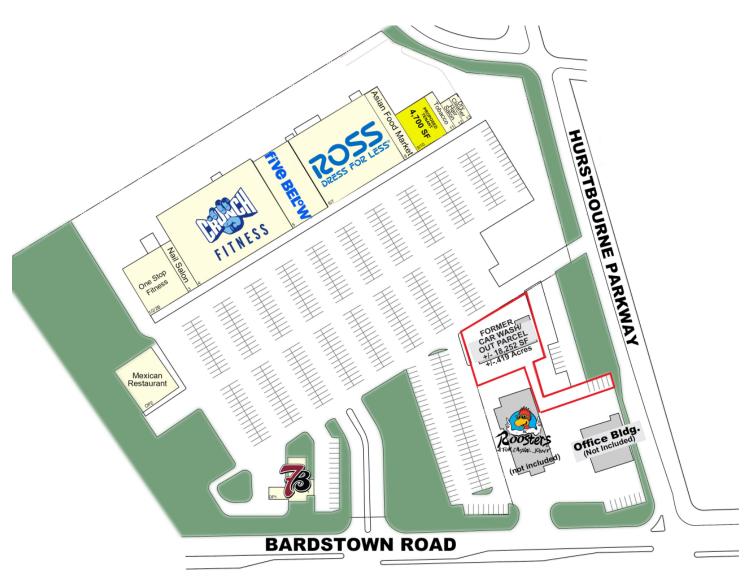

### **PROPERTY OVERVIEW**

- Anchored by Crunch Fitness, Five Below, Ross & 7Brew
- GLA of +/- 96,370 SF

**SPACE AVAILABLE** 