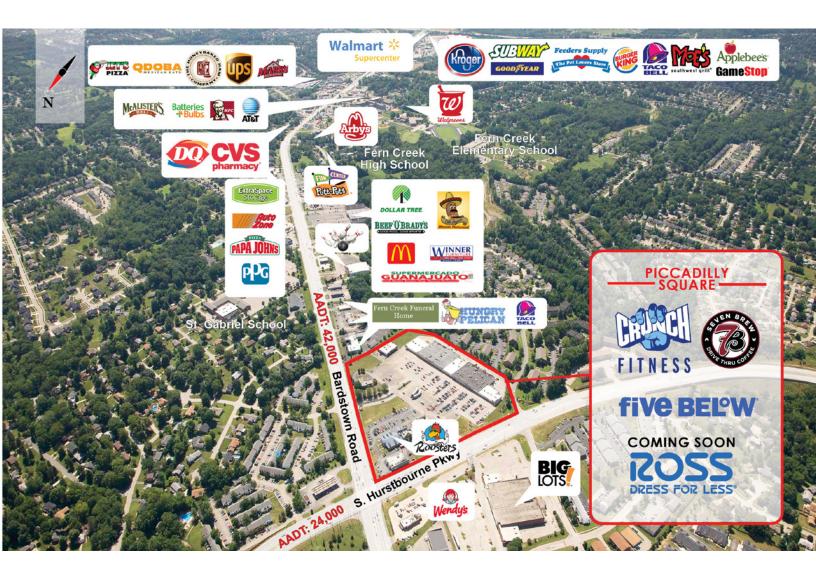

#### **PROPERTY OVERVIEW**

- Anchored by Crunch Fitness & Five Below with 7Brew & Ross Coming Soon
- GLA of +/- 96,370 SF

#### LOCATION OVERVIEW

- Located in SE Louisville
- Intersection: Bardstown Road & Hurstbourne Pkwy
- Jefferson County
- Traffic Count: 42,000 AADT