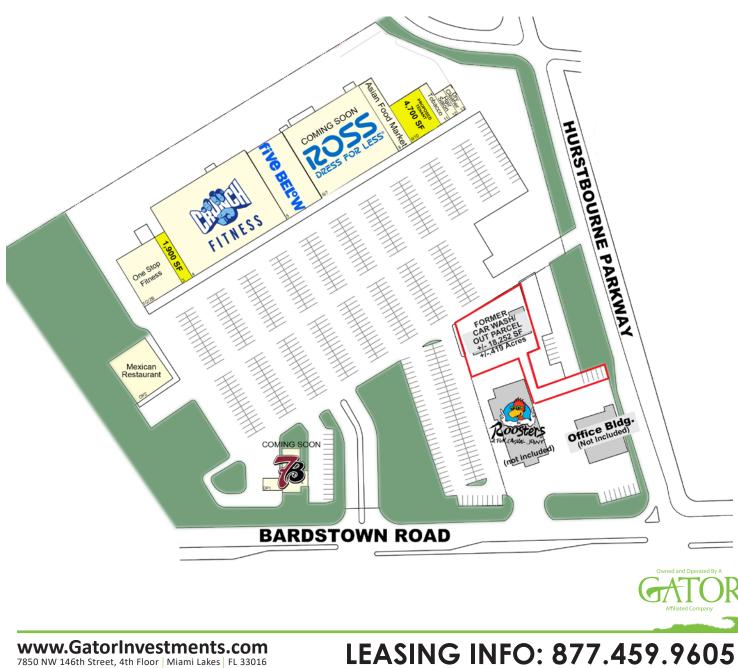

SPACE AVAILABLE

**www.GatorInvestments.com** 7850 NW 146th Street, 4th Floor | Miami Lakes | FL 33016

James A. Goldsmith, Lic. Real Estate Broker

The information contained here is subject to errors, omissions and changes without notice. This is being provided without warranty of any kind, either expressed or implied and does not constitute an offer to sell or lease.