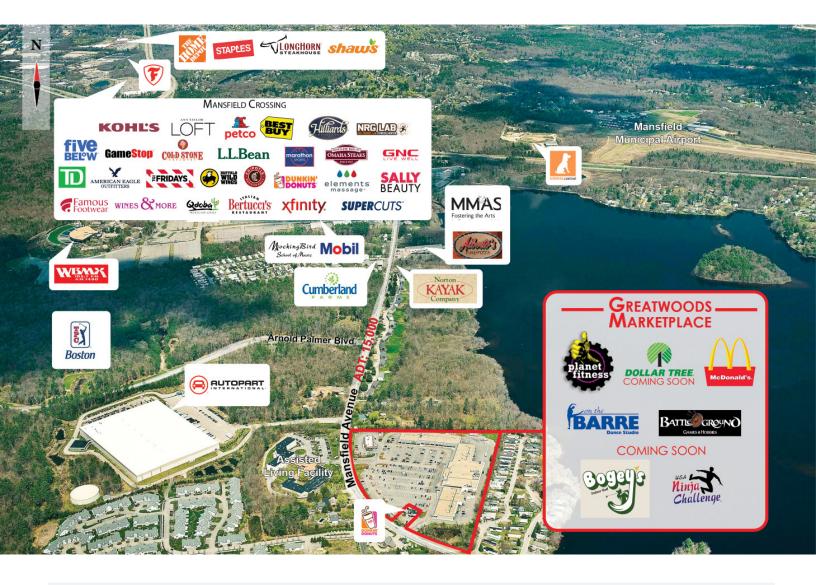

### **PROPERTY OVERVIEW**

- Anchored by Planet Fitness with Dollar Tree, Bogey's Golf & USA Ninja Challenge Coming Soon
- GLA of +/-120,827 SF

#### **LOCATION OVERVIEW**

- Located NE of Providence, RI
- South of Mansfield Municipal Airport
- Nearest Intersection: Mansfield Avenue & Smith Street
- Bristol County
- Traffic Count: 15,000 AADT

7850 NW 146th Street, 4th Floor | Miami Lakes | FL 33016