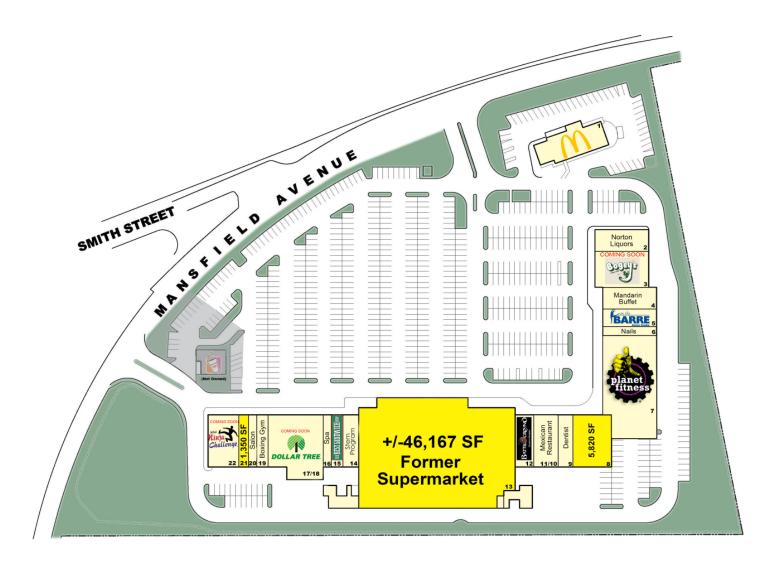

### **PROPERTY OVERVIEW**

- Anchored by Planet Fitness with Dollar Tree, Bogey's Golf & USA Ninja Challenge Coming Soon
- GLA of +/-120,827 SF

**SPACE AVAILABLE** 