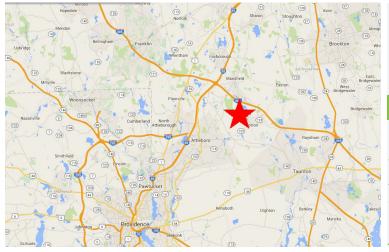

#### **LOCATION OVERVIEW**

- Located NE of Providence, RI
- South of Mansfield Municipal Airport
- Nearest Intersection: Mansfield Avenue & Smith Street
- Bristol County
- Traffic Count: 15,000 AADT

7850 NW 146th Street, 4th Floor | Miami Lakes | FL 33016