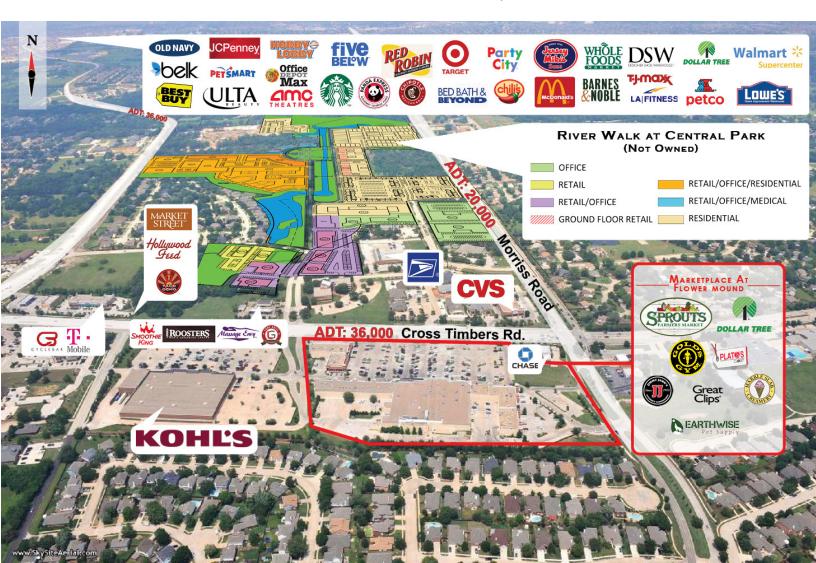

### **LOCATION OVERVIEW**

- Located NW of Dallas, north of DFW Int'l Airport
- Across from River Walk, a Mixed-Use Development
- Intersection: Cross Timbers Rd. & Morriss Rd.
- Denton County
- Traffic Count: 36,000 AADT

# 2221 CROSS TIMBERS ROAD FLOWER MOUND, TX 75028

| TRADE AREA     | 1 MILE    | 3 MILE    | 5 MILE    |
|----------------|-----------|-----------|-----------|
| POPULATION     | 14,694    | 108,848   | 203,332   |
| AVG. HH INCOME | \$135,528 | \$141,406 | \$125,332 |
| AVG. AGE       | 39        | 38        | 37        |