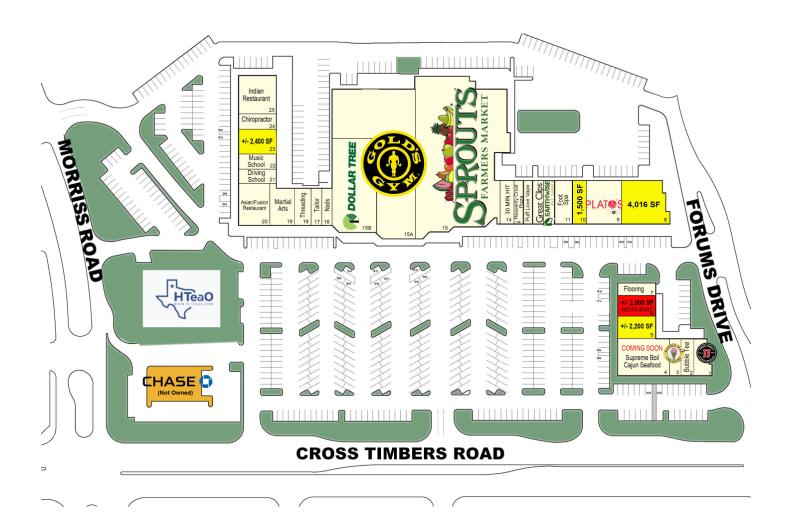

### **PROPERTY OVERVIEW**

- Anchored by Sprouts, Dollar Tree & Gold's Gym
- GLA of +/-117.513 SF

SPACE

**SPACE AVAILABLE** 

RESTAURANT AVAILABLE