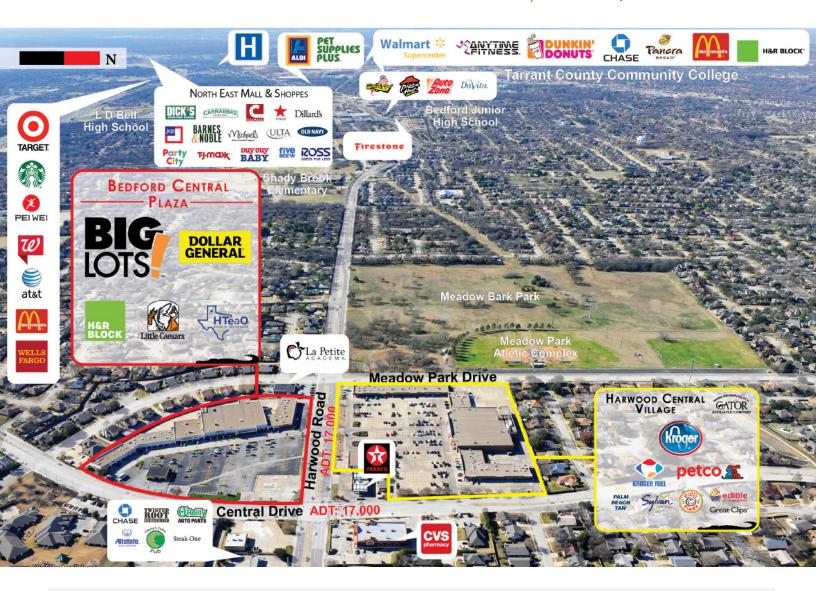

#### **PROPERTY OVERVIEW**

- Anchored by Big Lots, Dollar General & HteaO
- GLA of +/-86,997 SF

### **LOCATION OVERVIEW**

- Located in the DFW Area, NW of Fort Worth and just west of DFW Int'l Airport
- Nearest Intersection: Harwood Road & Central Drive
- Bucks County
- Traffic Count: 17,000 AADT