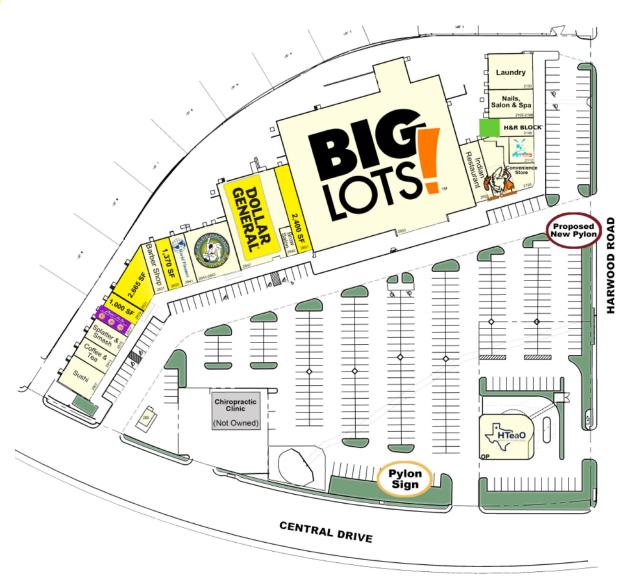

#### **PROPERTY OVERVIEW**

- Anchored by Big Lots, Dollar General & HteaO
- GLA of +/-86,997 SF

**SPACE AVAILABLE** 